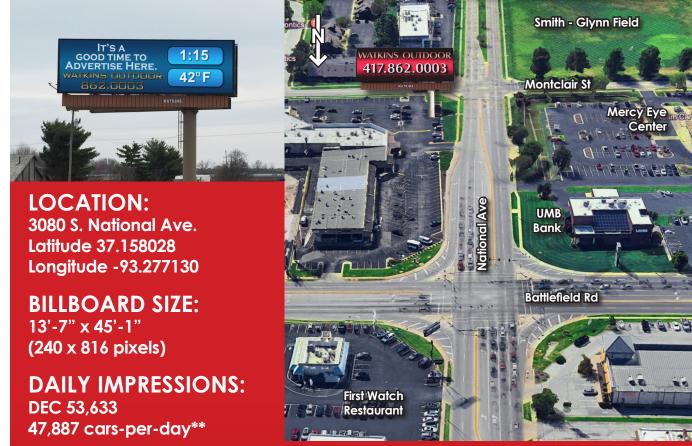

DIGITAL OUTDOOR ADVERTISING

## EAST SIDE OF NATIONAL AVE SOUTH OF BATTLEFIELD ROAD - FACES NORTH

- Second largest digital billboard in the Springfield market - "largest digital billboard inside Springfield city limits" with billboards, BIGGER IS BETTER
- Only billboard of any kind on the Medical Mile between Mercy Hospital and Cox Hospital with stop lights on both sides of the billboard

one 8 second spot EVERY minute. guaranteed 1,440 spots per day, 43,800 spots per month.

one 8 second spot every OTHER minute. guaranteed 720 spots per day, 21,900 spots per month.

Each display spot holds (dwells) for 8 seconds
\*\*August 13,2024 Springfield Traffic Operations